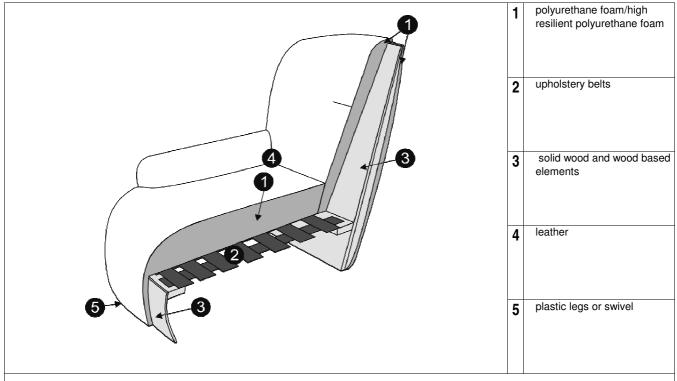

## UPHOLSTERY:

fabric or leather: FC - fix cover, COMFORT: STD - standard

## FEET

No 37e plastic

UMA

\*Explicit +/- 2 cm tolerance of all elements sizes

design: Steven Schilte

| Sales Pricelist 2024                    |                              |                           |      |        |                  |                        |         |
|-----------------------------------------|------------------------------|---------------------------|------|--------|------------------|------------------------|---------|
| UPHOLSTERY: leather: FC - fix cover COM | over COMFORT: STD - standard |                           |      | urrend | cy:              | Valid from: 01.02.2024 |         |
| DIMENSION*                              |                              | DESCRIPTION<br>ARTICLE No |      | WEIGHT | LEATHER<br>USAGE | тоисн                  | ANILINE |
| 88x80x74/42 <b>armchair</b>             |                              |                           |      |        |                  |                        |         |
| 2 88 56 80                              | FC                           | E2577-0000-2S             | 0,63 | 30     | x                | 451 050                | 525 450 |
| 88x80x74/42                             | armchair with swivel         |                           |      |        |                  |                        |         |
| 2 6 80 56 80 56                         | FC                           | E2577-0050-2S             | 0,63 | 40     | x                | 502 200                | 576 600 |