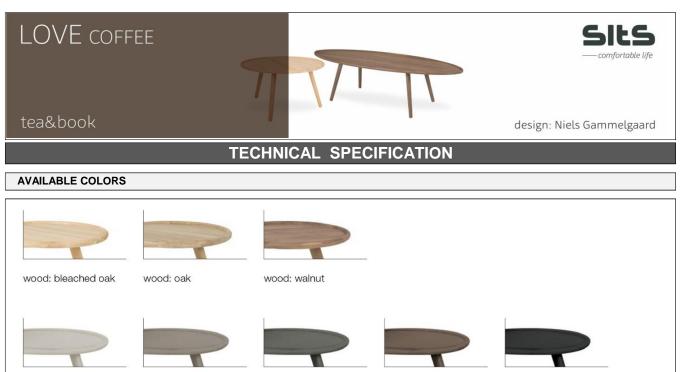

wood: soft touch

uch wood: greige

wood: organic green

wood: chocolate

wood: black

### DIFFERENT HIGHS OF LEGS AVAILABLE



## CHARACTERISTIC OF WOOD

#### Walnut wood

It comes from the eastern areas of the USA. It is characterised by deep brown colour and clearly outlined, decorative natural grain of wood. This wood is very hard and resistant to external factors, when the humidity and temperature change, the wood does not change its dimensions.

The colour of the wood is not uniform: narrow sapwood has a tint, the colour of heart-wood spans from -yellow to brown, or black-brown, almost always with darker patches or stripes.

#### Oak wood

Oak wood must be considered to be one of the most valuable broadleaved industrial species of wood. It is very durable wood. Oak tree is a long-l